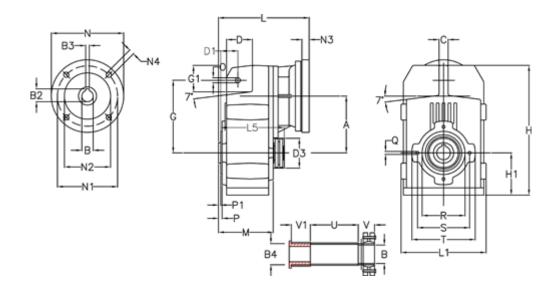

## **Measures**

| A = 150.50 | D1 = 54.0  | I5 = 180.0  | P1                                         | = 3.5    | V =  |
|------------|------------|-------------|--------------------------------------------|----------|------|
| B = 36     | d3 = 90    | M = 125.0   | Q                                          | = M10x17 | V1 = |
| B1 = 28    | G = 170    | N = 250     | R                                          | = 110    |      |
| B2 = 31.3  | G1 = 84.0  | N1 = 215    | S                                          | = 130    |      |
| B3 = 8     | H = 326.0  | N2 = 180    | Т                                          | = 150    |      |
| B4 = 35    | H1 = 102.0 | N4 = M12x16 | Tightening torque Nm adapter bushing = 6.0 |          |      |
| C = 20     | L = 255.0  | O = 13      | Tightening torque Nm shrink disc           | = 8.0    |      |
| D = 68.0   | L1 = 210   | P = 6.5     | U                                          | = 95.5   |      |
|            |            |             |                                            |          |      |